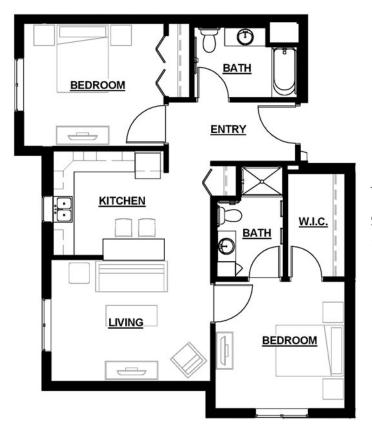

## Assisted Living Apartments

Two-Bedroom sample floor plans

Two-Bedroom Square feet range: 1,043 to 1,098

A faith-based, nonprofit senior living community

352-633-4030 | 12120 Co. Rd. 103, Oxford, FL 34484 | TrinitySprings.org