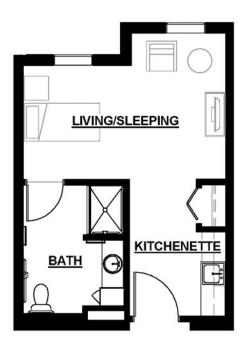

## Assisted Living Apartments

One-Bedroom Sample Floor Plan

## One-Bedroom

Square feet range: 605 to 836

A faith-based, nonprofit senior living community

352-633-4030 | 12120 Co. Rd. 103, Oxford, FL 34484 | TrinitySprings.org