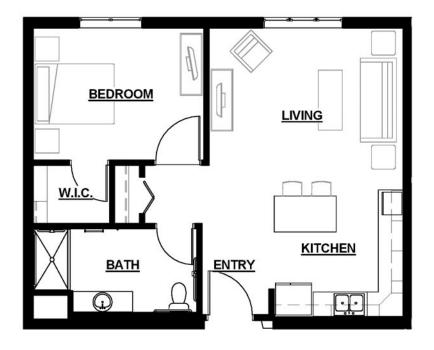

## Assisted Living Apartments

One-Bedroom Sample Floor Plan

## One-Bedroom

Square feet range: 605 to 836

A faith-based, nonprofit senior living community

352-633-4030 | 12120 Co. Rd. 103, Oxford, FL 34484 | TrinitySprings.org