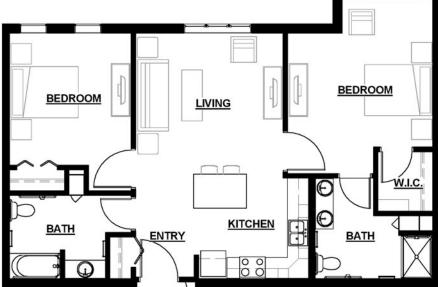

## Assisted Living Apartments

Two-Bedroom sample floor plans

Two-Bedroom Square feet range: 1,043 to 1,098

A faith-based, nonprofit senior living community

352-633-4030 | 12120 Co. Rd. 103, Oxford, FL 34484 | TrinitySprings.org