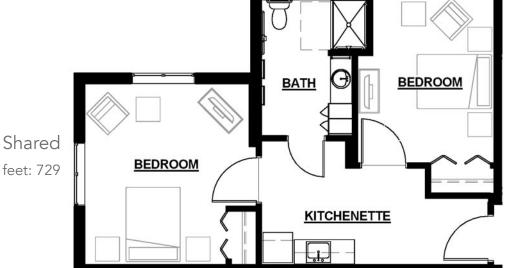

## Memory Care Apartments

Studio and Two-Bedroom Shared sample floor plans

Studio

Square feet range: 400 to 457

Two-Bedroom Shared Square feet: 729

A faith-based, nonprofit senior living community

352-633-4030 | 12120 Co. Rd. 103, Oxford, FL 34484 | TrinitySprings.org